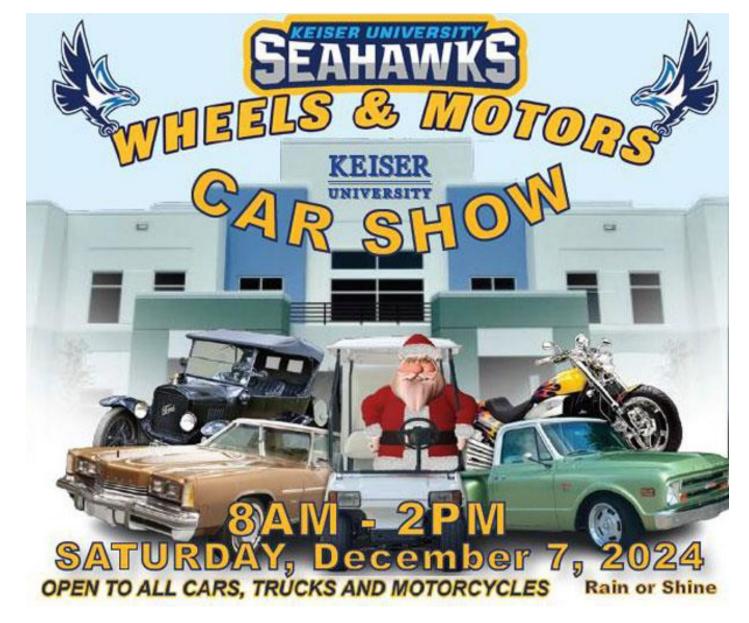

## Wheels & Motors 2024 Car Show

We are excited to host the Wheels & Motors car show to raise funds for Keiser University student scholarships. Join us on **Saturday, December 7, 2024, from 8am – 2pm** at:

**Keiser University Port St. Lucie Campus** 

9400 SW Discovery Way

Port St. Lucie, FL 34987

This event is open to all cars, trucks and motorcycles. We will be judging modern, classic, antique, vintage vehicles and motorcycles. Awards will be presented for Best in Show in each class, as well as Campus Choice and Top 40 Overall. There will also be a \$100 Club Participation Award. Save \$5 by pre-registering (must be purchased by December 6, 2023). The cost is \$25 for pre-registration or \$30 on the day of the show.

- Grounds open at 7:30am
- Registration 8:00 -10:00am
- Judging ends at 1:00 pm; Awards 2:00pm
- This is a rain or shine event

The event will feature Pavement Parking, Food trucks, Vendor Tables with Items for Sale, Basket Raffle, 50/50 and Music! For questions or additional information, please contact Linda Fitzpatrick at 772.342.5551 or lfitzpatrick@keiseruniversity.edu. We look forward to seeing you, your family and friends for a great day of FUN!